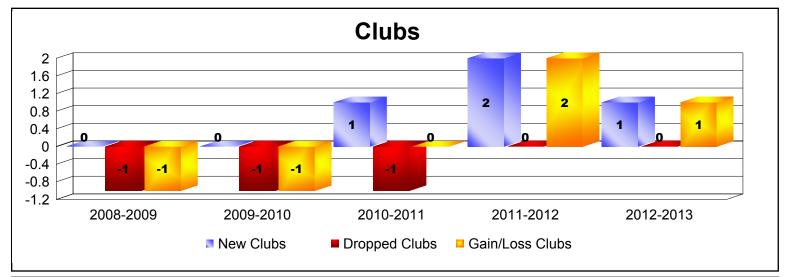

District 201V2 As of June 2013 Cumulative

| Year      | New<br>Clubs | Dropped<br>Clubs | Gain/<br>Loss<br>Clubs | New<br>Members | Charter<br>Members | Reinstate<br>Members | Transfer<br>Members | Total<br>Member<br>Added | Total<br>Members<br>Dropped | Gain/<br>Loss<br>Members |
|-----------|--------------|------------------|------------------------|----------------|--------------------|----------------------|---------------------|--------------------------|-----------------------------|--------------------------|
| 2008-2009 | 0            | -1               | -1                     | 141            | 0                  | 6                    | 11                  | 158                      | -173                        | -15                      |
| 2009-2010 | 0            | -1               | -1                     | 157            | 0                  | 3                    | 23                  | 183                      | -129                        | 54                       |
| 2010-2011 | 1            | -1               | 0                      | 140            | 21                 | 1                    | 12                  | 174                      | -123                        | 51                       |
| 2011-2012 | 2            | 0                | 2                      | 146            | 44                 | 2                    | 17                  | 209                      | -159                        | 50                       |
| 2012-2013 | 1            | 0                | 1                      | 120            | 30                 | 2                    | 16                  | 168                      | -175                        | -7                       |
| Average   | 1            | -1               | 0                      | 141            | 19                 | 3                    | 16                  | 178                      | -152                        | 27                       |