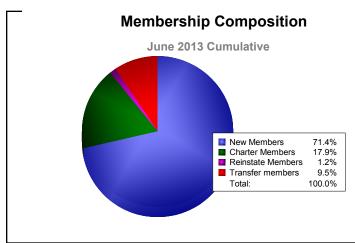

District 201V2 As of June 2013 Cumulative

| Year      | New<br>Clubs | Dropped<br>Clubs | Gain/<br>Loss<br>Clubs | New<br>Members | Charter<br>Members | Reinstate<br>Members | Transfer<br>Members | Total<br>Member<br>Added | Total<br>Members<br>Dropped | Gain/<br>Loss<br>Members |
|-----------|--------------|------------------|------------------------|----------------|--------------------|----------------------|---------------------|--------------------------|-----------------------------|--------------------------|
| 2008-2009 | 0            | -1               | -1                     | 141            | 0                  | 6                    | 11                  | 158                      | -173                        | -15                      |
| 2009-2010 | 0            | -1               | -1                     | 157            | 0                  | 3                    | 23                  | 183                      | -129                        | 54                       |
| 2010-2011 | 1            | -1               | 0                      | 140            | 21                 | 1                    | 12                  | 174                      | -123                        | 51                       |
| 2011-2012 | 2            | 0                | 2                      | 146            | 44                 | 2                    | 17                  | 209                      | -159                        | 50                       |
| 2012-2013 | 1            | 0                | 1                      | 120            | 30                 | 2                    | 16                  | 168                      | -175                        | -7                       |
| Average   | 1            | -1               | 0                      | 141            | 19                 | 3                    | 16                  | 178                      | -152                        | 27                       |