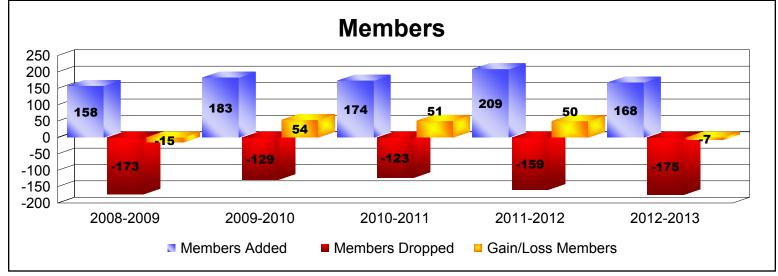

District 201V2 As of June 2013 Cumulative

| Year      | New<br>Clubs | Dropped<br>Clubs | Gain/<br>Loss<br>Clubs | New<br>Members | Charter<br>Members | Reinstate<br>Members | Transfer<br>Members | Total<br>Member<br>Added | Total<br>Members<br>Dropped | Gain/<br>Loss<br>Members |
|-----------|--------------|------------------|------------------------|----------------|--------------------|----------------------|---------------------|--------------------------|-----------------------------|--------------------------|
| 2008-2009 | 0            | -1               | -1                     | 141            | 0                  | 6                    | 11                  | 158                      | -173                        | -15                      |
| 2009-2010 | 0            | -1               | -1                     | 157            | 0                  | 3                    | 23                  | 183                      | -129                        | 54                       |
| 2010-2011 | 1            | -1               | 0                      | 140            | 21                 | 1                    | 12                  | 174                      | -123                        | 51                       |
| 2011-2012 | 2            | 0                | 2                      | 146            | 44                 | 2                    | 17                  | 209                      | -159                        | 50                       |
| 2012-2013 | 1            | 0                | 1                      | 120            | 30                 | 2                    | 16                  | 168                      | -175                        | -7                       |
| Average   | 1            | -1               | 0                      | 141            | 19                 | 3                    | 16                  | 178                      | -152                        | 27                       |